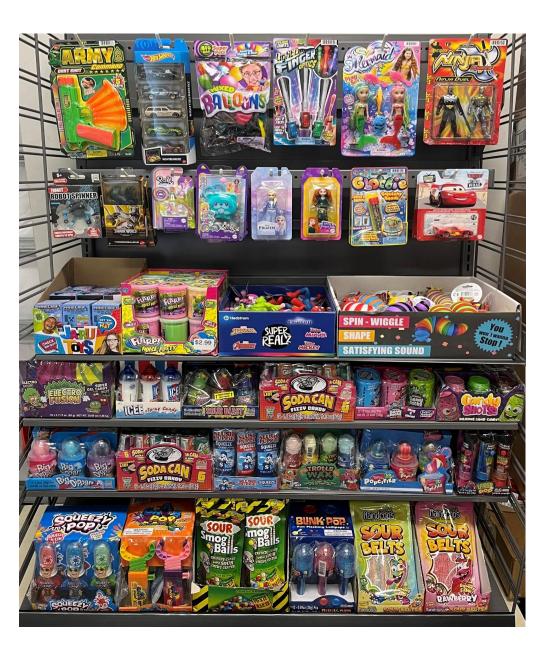

## 3 FT TOY/NOVELTY CANDY SECTION 2024 INCLUDING LICENSED AND TOP SELLING TOYS

**40% GP GUARANTEE SALE** 

BIG IDEAS MARKETING 2235 SISSON STREET BALTIMORE, MD 21211 888-908-8697 410-654-8792(fax)

|                          |        |        | SHIP | TOTAL      | TOTAL    |
|--------------------------|--------|--------|------|------------|----------|
| DESCRIPTION              | RETAIL | COST   | QTY  | RETAIL     | COST     |
| MATTEL HOT WHEELS 5 PK   | \$9.99 | \$6.00 | 4    | \$39.96    | \$24.00  |
| ARMY DART GUN            | \$3.99 | \$2.40 | 6    | \$23.94    | \$14.40  |
| BIG BAG BALLOONS         | \$2.99 | \$1.80 | 6    | \$17.94    | \$10.80  |
| FINGER LIGHTS            | \$2.99 | \$1.80 | 6    | \$17.94    | \$10.80  |
| MY MERMAID               | \$3.99 | \$2.40 | 6    | \$23.94    | \$14.40  |
| WIND UP FISHING GAME     | \$3.99 | \$2.40 | 6    | \$23.94    | \$14.40  |
| FIDGET ROBOT SPINNER     | \$5.99 | \$3.60 | 6    | \$35.94    | \$21.60  |
| JURRSIC WORLD FIGURES    | \$7.99 | \$4.80 | 4    | \$31.96    | \$19.20  |
| POLLY POCKET VEHICLES    | \$7.99 | \$4.80 | 4    | \$31.96    | \$19.20  |
| POLLY POCKET PET COMPACT | \$8.99 | \$5.40 | 4    | \$35.96    | \$21.60  |
| FROZEN SMALL DOLL        | \$7.99 | \$4.80 | 4    | \$31.96    | \$19.20  |
| DISNEY SMALL DOLL        | \$7.99 | \$4.80 | 4    | \$31.96    | \$19.20  |
| GLOBBIES                 | \$2.99 | \$1.80 | 6    | \$17.94    | \$10.80  |
| CARS DIE CAST CAR        | \$7.99 | \$4.80 | 4    | \$31.96    | \$19.20  |
| MINCRAFT MINNIES         | \$5.99 | \$3.60 | 12   | \$71.88    | \$43.20  |
| FLARP PUTTY              | \$2.99 | \$1.80 | 24   | \$71.76    | \$43.20  |
| SUPER REALZ              | \$5.99 | \$3.60 | 24   | \$143.76   | \$86.40  |
| SENSORY SLUGS            | \$6.99 | \$4.20 | 24   | \$167.76   | \$100.80 |
| NOVELTY CANDY/TOY        | \$2.99 | \$1.80 | 216  | \$645.84   | \$388.80 |
| (18 DISPLAYS 12 PCS EA)  |        |        |      |            |          |
|                          |        |        |      |            |          |
| TOTALS                   |        |        |      | \$1,498.30 | \$901.20 |
| PROFIT/GP                |        |        |      | \$597.10   | 40%      |